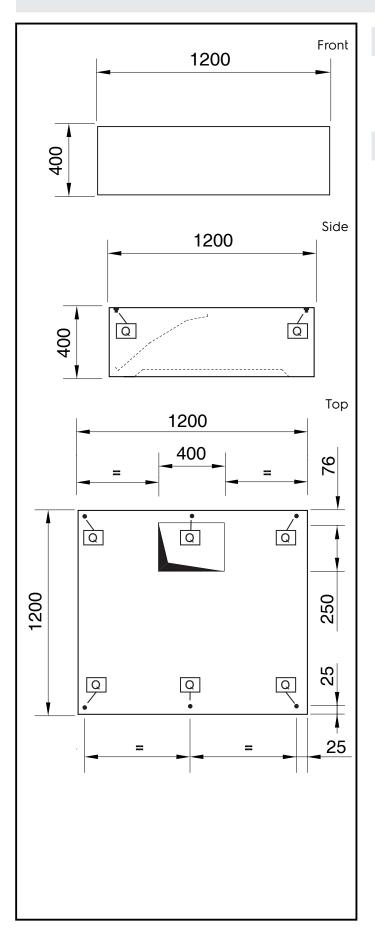

## **Key Information:**

External dimensions, Width:

643320 (DK1212) 1200 mm
External dimensions, Depth: 1200 mm
External dimensions, Height: 400 mm
Net weight: 38 kg

### Construction

- Eyebolts and screw anchors for ceiling installation.
- Outlet holes are sized in order to minimize drops in pressure.
- Internal baffle to facilitate steam condensation and collection.
- Large perimetral gutter to collect steam condensation.
- Entirely constructed in 304 AISI stainless steel.